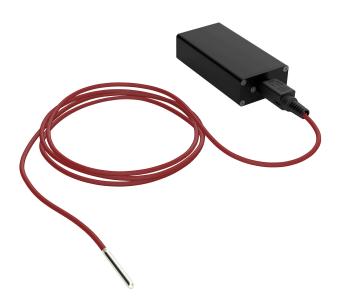

# PT 100 Mark II

## **Temperature Detection System**

Automatic acquisition of ambient temperature by a PT100 sensor

## **Product Specification**

- > PT 100 four wire sensor
- > Universal input for customized sensor types
- > USB connection to measurement system
- > Includes software for setup and operation
- > Also for integration into monitor cell

### Measurement

Measurement range: -199.9 °C to 650.0 °C

Resolution: ±0.01°C Accuracy: ±0.1°C ±1 digit

**Technical Data** 

### Sancar

Thermocouple: PT100, four wire

others on request

**Head:** 3 x 30 mm

Cable length: 1 m (others on request)

### **Features**

Direct USB connection